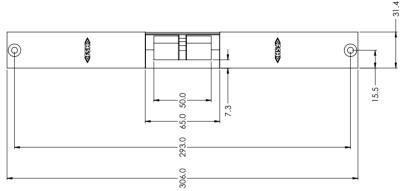

### PRODUCT DIMENSIONS AND INSTALLATION

#### TECHNICAL DETAILS

| PART NO.         | FE\$110-30-12PTL/24PTL                  | FES110-40-12PTR/24PTR |
|------------------|-----------------------------------------|-----------------------|
| FUNCTION         | Power To Lock                           | Power To Release      |
| HOLDING STRENGTH | Up to 500kg                             |                       |
| VOLTAGE/CURRENT  | 12VDC/900mA 24VDC/450mA                 |                       |
| APPROVALS        | 2 hour fire rated and S.C.E.C. Approved |                       |
| MONITORING       | Lock bolt and locking solenoid          |                       |
| SIZE             | L= 306 x W= 32 x H= 58mm                |                       |