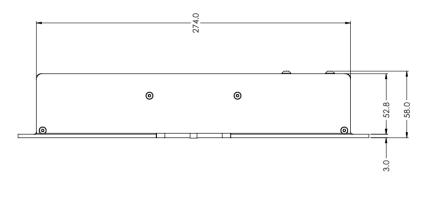

### PRODUCT DIMENSIONS AND INSTALLATION

#### TECHNICAL DETAILS

| PART NO.         | FE\$110-30-12PTL/24PTL                  | FES110-40-12PTR/24PTR |
|------------------|-----------------------------------------|-----------------------|
| FUNCTION         | Power To Lock                           | Power To Release      |
| HOLDING STRENGTH | Up to 500kg                             |                       |
| VOLTAGE/CURRENT  | 12VDC/900mA 24VDC/450mA                 |                       |
| APPROVALS        | 2 hour fire rated and S.C.E.C. Approved |                       |
| MONITORING       | Lock bolt and locking solenoid          |                       |
| SIZE             | L= 306 x W= 32 x H= 58mm                |                       |