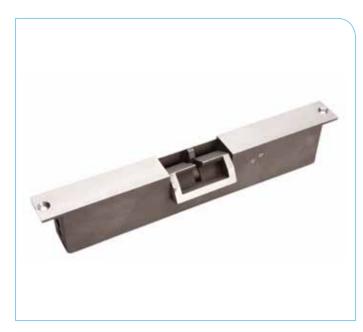

### PRODUCT DESCRIPTION

The FES110 series dead - lock electric door strike release mechanism has been designed to provide door access control while maximising security to a door assembly fitted with square bolt deadlocks.

The FES110 monitors both door lock tongue and internal locking of the strike. The device is supplied in 12VDC or 24VDC, 2 year warranty.

FES110

#### PRODUCT FEATURES

- Stainless steel faceplate and keeper
- Holding strength of up to 500kg
- 2 year warranty
- 12 or 24VDC operation (has to be specified)
- Monitoring Lock Status (LSS) and Door Status (DSS)
- Fire rated to up to 2hours
- PTO and PTR version available